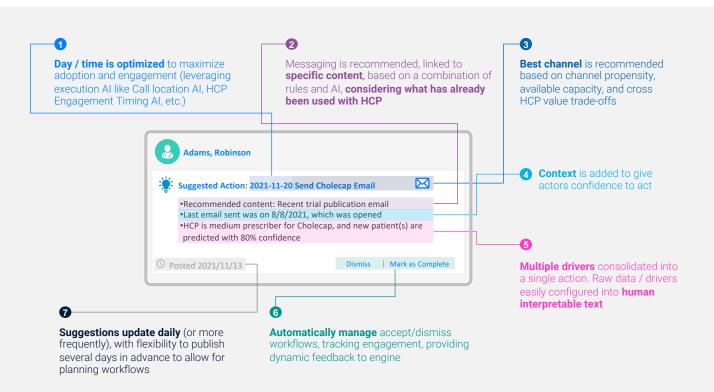

## **Optimal timing**

Timing is optimized based on insight pulled into the machine learning model. Suggestions are offered dynamically based on previous HCP engagements instead of a common time across all suggestions.

## **Contextualized messaging**

Messaging is dynamically adjusted and specifically tied to tailored content suggestions. Content is specified to HCPs based on content they've previously received and messaging they've interacted with.

#### **Best channel**

Channel recommendations are highly tailored not only based on HCP engagement, but also organizational capacity and HCP value tradeoffs

#### **Recommendations with context**

While most vendors offer single action recommendations, Aktana's Contextual Intelligence Engine (CIE) includes context with all recommendations. Instead of suggested actions occurring in a vacuum, recommendations align with most recent engagements.

### **Elevated key action**

Rather than a laundry list of data, CIE synthesizes multiple pieces of data and delivers a clear and concise recommended key action.

## **Dynamic feedback**

One of CIE's most critical sources of insight comes from the system itself in the form of dynamic feedback. The platform's UI provides buttons for easy management and dynamic feedback of recommendations. The system processes feedback and improves actions immediately.

## **Daily updates**

Recommendations are updated daily or more frequently, based on field needs. Organizations can determine their own schedule to manage planning and workflows more effectively.

**Contact us today** to learn more about Aktana's Contextual Intelligence Engine