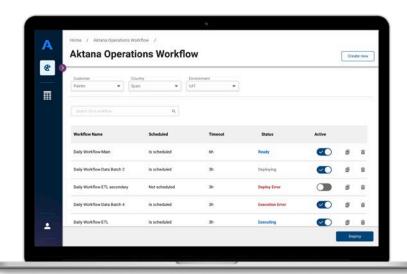

# Easy to manage and maintain

Aktana's workflow management toolkit allows IT teams to easily leverage out-of-the-box connectors and standardized data pipelines to coordinate the many interdependent workflows that drive a successful end-user experience.

#### Reduce operational risk

Streamline the configuration and orchestration of data processing, ingestion and delivery with UI-driven management tools.

#### Monitor data pipelines

Detect subtle shifts in data quality and integrity for both inbound and outbound pipelines before they impact machine learning performance.

Amplify the value of your AI and analytics for rapid, scalable global deployments.