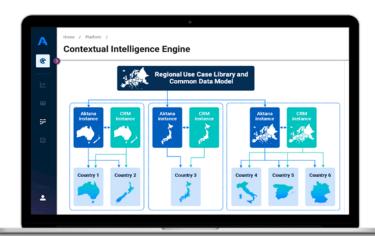

## **Deploy regionally.** Scale globally.

Aktana eliminates the problem of supporting multiple brands, franchises and geographies with disconnected technologies. Deploy across regions with a common instance that enables the centralized management of campaigns, use cases and data mapping.

#### **Efficiently localize** deployments

Adapt global templates with lightweight localization workflows to deliver insights in any language or country from a single locationwithout losing regional compliance and nuance.

#### Maintain a global micro-journey library

Ensure any use case created to meet local requirements remains globally accessible for future deployments.