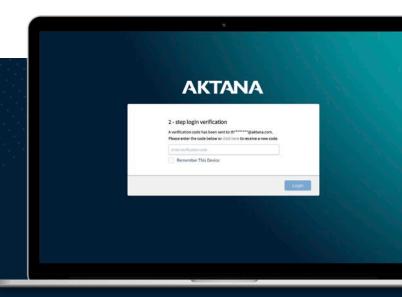

# **Protect IP and privacy with** enterprise-ready security

Protect IP, privacy and other valuable data assets with compliant, enterprise-ready security, multi-factor authentication, and access monitoring and auditing.

#### **Provide enterprise-class** access

Employ multi-factor authentication (MFA) and single sign-on (SSO) to comply with the enterprise security standards of your organization.